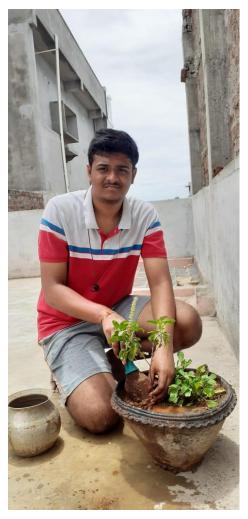

## TREE PLANTATION PAKHWADA-2020

Chennai Institute of Technology NCC Army Cadets observed Tree Plantation Pakhwada on 7th July 2020. A plantation drive was carried out during this COVID 19 pandemic season by CIT NCC cadets in their own native places. The cadets were instructed about all possible safety precaution, like maintaining social distancing, and use of protective gears. Cadets were encouraged about the effective utilization this spring season for the tree plantation drive. Nearly 25 saplings of various kinds, including large trees, shrub and herbs and different type shady, fruit, vegetable plants were planted.