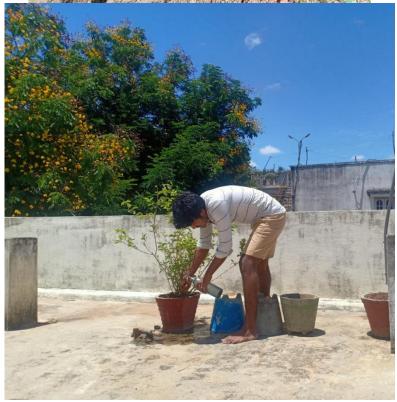

## TREE PLANTATION PAKHWADA-2020

Chennai Institute of Technology NCC Army Cadets observed Tree Plantation Pakhwada on 7th July 2020. A plantation drive was carried out during this COVID 19 pandemic season by CIT NCC cadets in their own native places. The cadets were instructed about all possible safety precaution, like maintaining social distancing, and use of protective gears. Cadets were encouraged about the effective utilization this spring season for the tree plantation drive. Nearly 25 saplings of various kinds, including large trees, shrub and herbs and different type shady, fruit, vegetable plants were planted.

Name of the Unit: 1 TN BTY NCC

Name of the institution: Chennai Institute of Technology

Strength Participated in the event: 16

Dates of Activity: 09.07.2020

Number of samplings Planted: 25

Venue of Tree Plantation: PODILI, Andhra Pradesh, puduvayal-630108, Sivaganga, Chithathur, Vembakkam Taluk, Thiruvannamalai District, Vandavasi tk, Thiruvannamalai District, Poraiyar, Thrangambadi (tk), Nagapattinam, Nemur (post) Villupuram (DT) 605203,