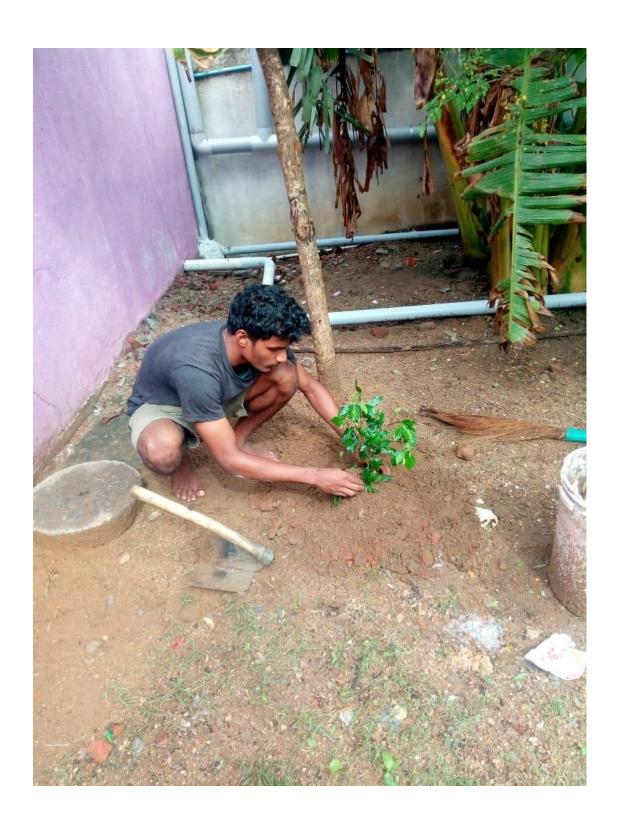

## TREE PLANTATION PAKHWADA-2020

Chennai Institute of Technology NCC Army Cadets observed Tree Plantation Pakhwada on 7th July 2020. A plantation drive was carried out during this COVID 19 pandemic season by CIT NCC cadets in their own native places. The cadets were instructed about all possible safety precaution, like maintaining social distancing, and use of protective gears. Cadets were encouraged about the effective utilization this spring season for the tree plantation drive. Nearly 25 saplings of various kinds, including large trees, shrub and herbs and different type shady, fruit, vegetable plants were planted.