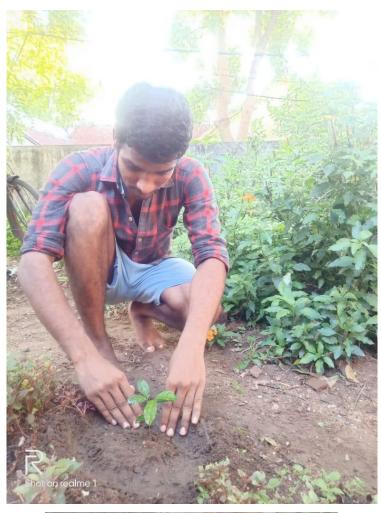

## TREE PLANTATION PAKHWADA-2020

Chennai Institute of Technology NCC Army Cadets observed Tree Plantation Pakhwada on 7th July 2020. A plantation drive was carried out during this COVID 19 pandemic season by CIT NCC cadets in their own native places. The cadets were instructed about all possible safety precaution, like maintaining social distancing, and use of protective gears. Cadets were encouraged about the effective utilization this spring season for the tree plantation drive. Nearly 25 saplings of various kinds, including large trees, shrub and herbs and different type shady, fruit, vegetable plants were planted.

Name of the Unit: 1 TN BTY NCC

Name of the institution: Chennai Institute of Technology

Strength Participated in the event: 16

Dates of Activity: 09.07.2020

Number of samplings Planted: 25

Venue of Tree Plantation: PODILI, Andhra Pradesh, puduvayal-630108, Sivaganga, Chithathur, Vembakkam Taluk, Thiruvannamalai District, Vandavasi tk, Thiruvannamalai District, Poraiyar, Thrangambadi (tk), Nagapattinam, Nemur (post) Villupuram (DT) 605203,