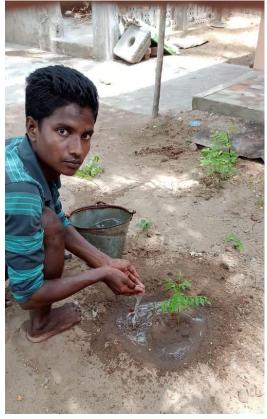

## TREE PLANTATION PAKHWADA-2020

Chennai Institute of Technology NCC Army Cadets observed Tree Plantation Pakhwada on 7th July 2020. A plantation drive was carried out during this COVID 19 pandemic season by CIT NCC cadets in their own native places. The cadets were instructed about all possible safety precaution, like maintaining social distancing, and use of protective gears. Cadets were encouraged about the effective utilization this spring season for the tree plantation drive. Nearly 25 saplings of various kinds, including large trees, shrub and herbs and different type shady, fruit, vegetable plants were planted.