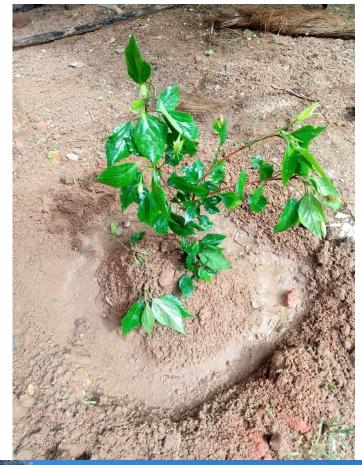

## TREE PLANTATION PAKHWADA-2020

Chennai Institute of Technology NCC Army Cadets observed Tree Plantation Pakhwada on 7th July 2020. A plantation drive was carried out during this COVID 19 pandemic season by CIT NCC cadets in their own native places. The cadets were instructed about all possible safety precaution, like maintaining social distancing, and use of protective gears. Cadets were encouraged about the effective utilization this spring season for the tree plantation drive. Nearly 25 saplings of various kinds, including large trees, shrub and herbs and different type shady, fruit, vegetable plants were planted.

Name of the Unit: 1 TN BTY NCC

Name of the institution: Chennai Institute of Technology

Strength Participated in the event: 16

Dates of Activity: 09.07.2020

Number of samplings Planted: 25

Venue of Tree Plantation: PODILI, Andhra Pradesh, puduvayal-630108, Sivaganga, Chithathur, Vembakkam Taluk, Thiruvannamalai District, Vandavasi tk, Thiruvannamalai District, Poraiyar, Thrangambadi (tk), Nagapattinam, Nemur (post) Villupuram (DT) 605203,