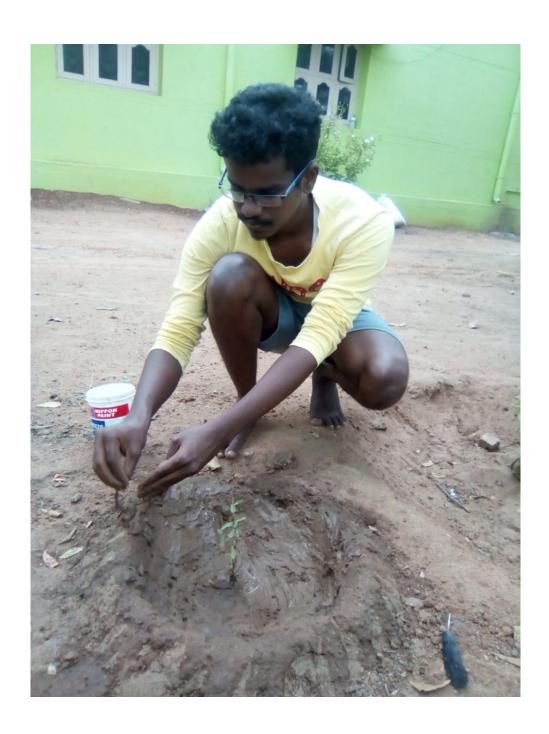

## TREE PLANTATION PAKHWADA-2020

Chennai Institute of Technology NCC Army Cadets observed Tree Plantation Pakhwada on 7th July 2020. A plantation drive was carried out during this COVID 19 pandemic season by CIT NCC cadets in their own native places. The cadets were instructed about all possible safety precaution, like maintaining social distancing, and use of protective gears. Cadets were encouraged about the effective utilization this spring season for the tree plantation drive. Nearly 25 saplings of various kinds, including large trees, shrub and herbs and different type shady, fruit, vegetable plants were planted.