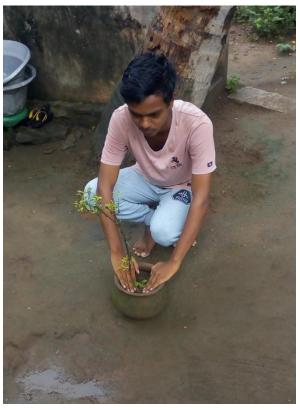

## TREE PLANTATION PAKHWADA-2020

Chennai Institute of Technology NCC Army Cadets observed Tree Plantation Pakhwada on 7th July 2020. A plantation drive was carried out during this COVID 19 pandemic season by CIT NCC cadets in their own native places. The cadets were instructed about all possible safety precaution, like maintaining social distancing, and use of protective gears. Cadets were encouraged about the effective utilization this spring season for the tree plantation drive. Nearly 25 saplings of various kinds, including large trees, shrub and herbs and different type shady, fruit, vegetable plants were planted.

Name of the Unit: 1 TN BTY NCC

Name of the institution: Chennai Institute of Technology

Strength Participated in the event: 16

Dates of Activity: 09.07.2020

Number of samplings Planted: 25

Venue of Tree Plantation: PODILI, Andhra Pradesh, puduvayal-630108, Sivaganga, Chithathur, Vembakkam Taluk, Thiruvannamalai District, Vandavasi tk, Thiruvannamalai District, Poraiyar, Thrangambadi (tk), Nagapattinam, Nemur (post) Villupuram (DT) 605203,