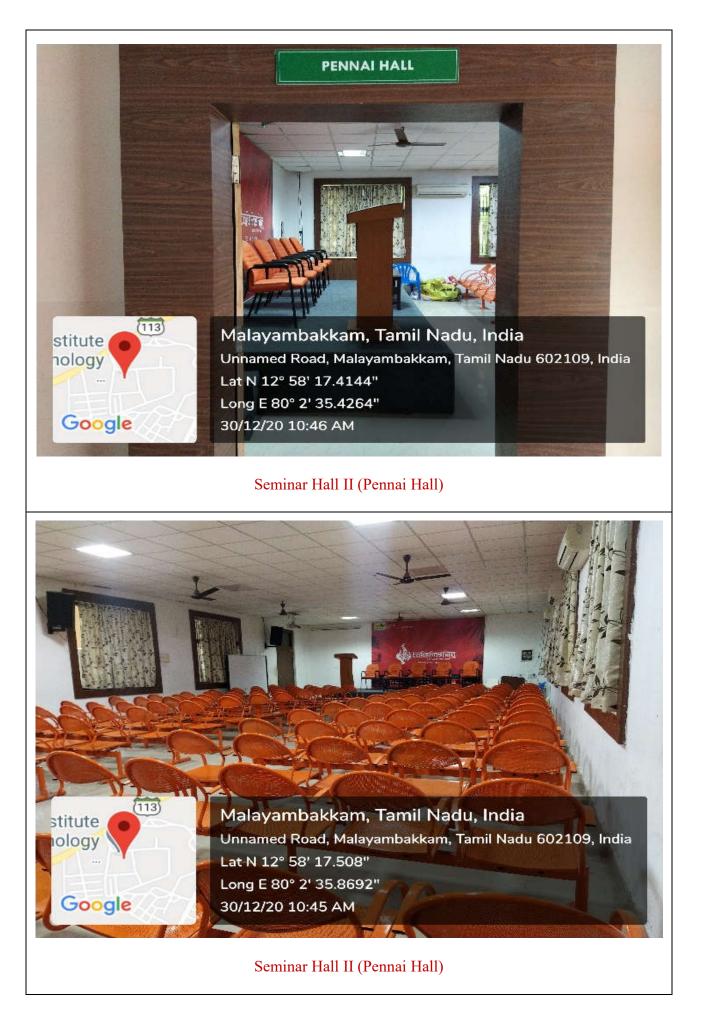

# 4.1 Facilities for ICT enabled Seminar halls

V15102/21 G PRINCIPAL

Dr. A. RAMESH, M.E., Ph.D. PRINCIPAL CHENNAI INSTITUTE OF TECHNOLOGY SARATHY NAGAR, NANDAMPAKKAM POST, KUNDRATHUR, CHENNAI - 600 069.

| Room number or<br>Name of<br>classrooms/Seminar<br>Hall with LCD /<br>wifi/LAN facilities<br>with room numbers | Type of ICT facility                                      |
|----------------------------------------------------------------------------------------------------------------|-----------------------------------------------------------|
| MT1                                                                                                            | Laptop, LCD with LAN and WiFi                             |
| MT2                                                                                                            | Laptop, LCD with LAN and WiFi                             |
| MT4                                                                                                            | Laptop, LCD with LAN and WiFi                             |
| MT5                                                                                                            | Laptop, LCD with LAN and WiFi                             |
| MT6                                                                                                            | Laptop, LCD with LAN and WiFi                             |
| MT7                                                                                                            | Smart Class/Smart Board/ LCD/WIFI/LAN/Laptop/Audio system |
| T2                                                                                                             | Smart Class/ LCD/WIFI/LAN/Laptop/Audio                    |
| T3                                                                                                             | Laptop, LCD with LAN and WiFi                             |
| T4                                                                                                             | Laptop, LCD with LAN and WiFi                             |
| T6                                                                                                             | Laptop, LCD with LAN and WiFi                             |
| Τ7                                                                                                             | Laptop, LCD with LAN and WiFi                             |
| Т9                                                                                                             | Laptop, LCD with LAN and WiFi                             |
| T10                                                                                                            | Smart Class/Smart Board/ LCD/WIFI/LAN/Laptop/Audio system |
| T12                                                                                                            | Laptop, LCD with LAN and WiFi                             |
| T13                                                                                                            | Laptop, LCD with LAN and WiFi                             |
| T14                                                                                                            | Laptop, LCD with LAN and WiFi                             |
| T15                                                                                                            | Laptop, LCD with LAN and WiFi                             |
| T16                                                                                                            | Laptop, LCD with LAN and WiFi                             |
| T17                                                                                                            | Laptop, LCD with LAN and WiFi                             |
| T18                                                                                                            | Laptop, LCD with LAN and WiFi                             |
| T20                                                                                                            | Laptop, LCD with LAN and WiFi                             |
| T21                                                                                                            | Smart Class/Smart Board/ LCD/WIFI/LAN/Laptop/Audio system |
| Seminar Hall I<br>(Kavery Hall)                                                                                | LCD/WIFI/LAN/PC/PA sysyems                                |
| Seminar Hall II<br>(Pennai Hall)                                                                               | LCD/WIFI/LAN/PC/PA sysyems                                |
| Seminar Hall III<br>(Bharani Hall)                                                                             | LCD/WIFI/LAN/PC/PA sysyems                                |