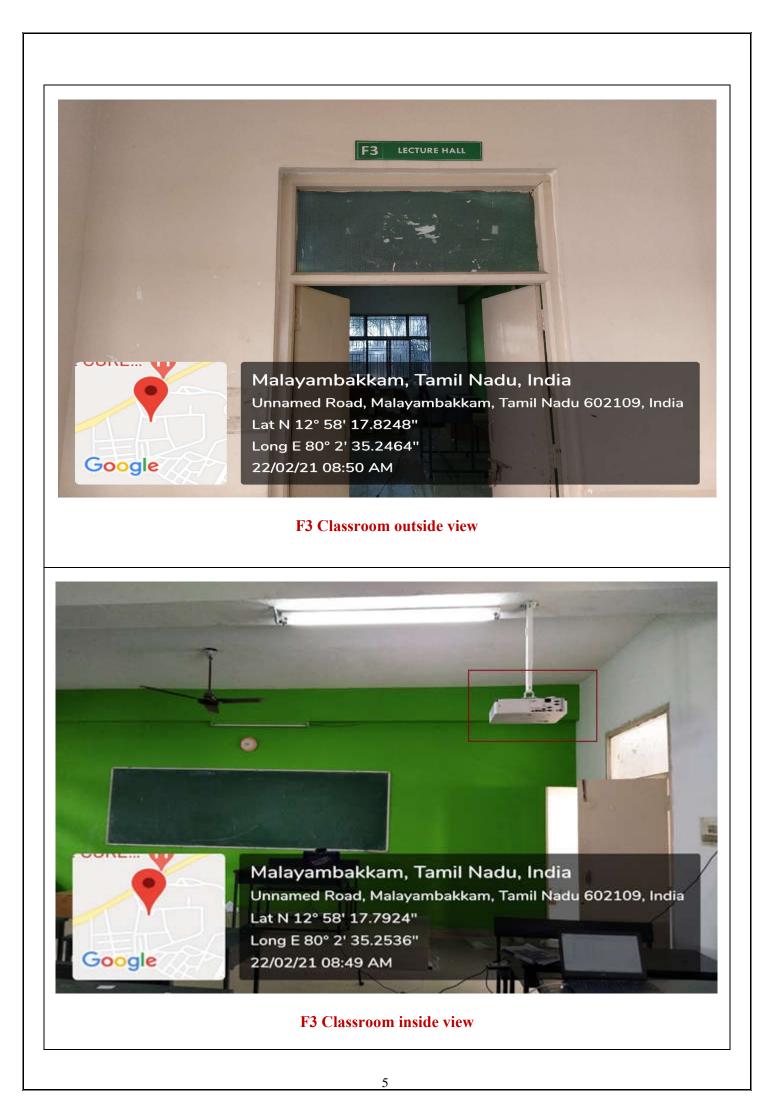

Smart Class/Smart Board/ LCD/WIFI/LAN/Laptop/Audio system |
| Seminar Hall I<br>(Kavery Hall)                                                                                | LCD/WIFI/LAN/PC/PA sysyems                                |
| Seminar Hall II<br>(Pennai Hall)                                                                               | LCD/WIFI/LAN/PC/PA sysyems                                |
| Seminar Hall III<br>(Bharani Hall)                                                                             | LCD/WIFI/LAN/PC/PA sysyems                                |

P V15102/21 1g PRINCIPAL Dr. A. RAMESH, M.E., Ph.D. PRINCIPAL CHENNAI INSTITUTE OF TECHNOLOGY SARATHY NAGAR, NANDAMPAKKAM POST, KUNDRATHUR, CHENNAI - 600 069.

3

# **4.1 Facilities for ICT enabled Classrooms**











F7 Classroom inside view



Malayambakkam, Tamil Nadu, India Unnamed Road, Tamil Nadu 602109, India Lat N 12° 58' 16.8564" Long E 80° 2' 36.7224" 22/02/21 08:54 AM

F8 Classroom inside view

Google



#### F9 Classroom outside view (Smart Class with Smart Board)









#### F23 Classroom outside view



#### F23 Classroom inside view



#### S1 Classroom outside view (Smart Class with Smart Board)





Lat N 12° 58' 16.3812"

Long E 80° 2' 34.5624" 25/02/21 02:22 PM

Google

### S3 Classroom inside view



#### S4 Classroom outside view





#### 







titute

ology

#### **S7 Classroom inside view**



#### S8 Classroom outside view (Smart Class with Smart Board)







S11 Classroom inside view



### S13 Classroom outside view (Smart Class with Smart Board)









Malayamb