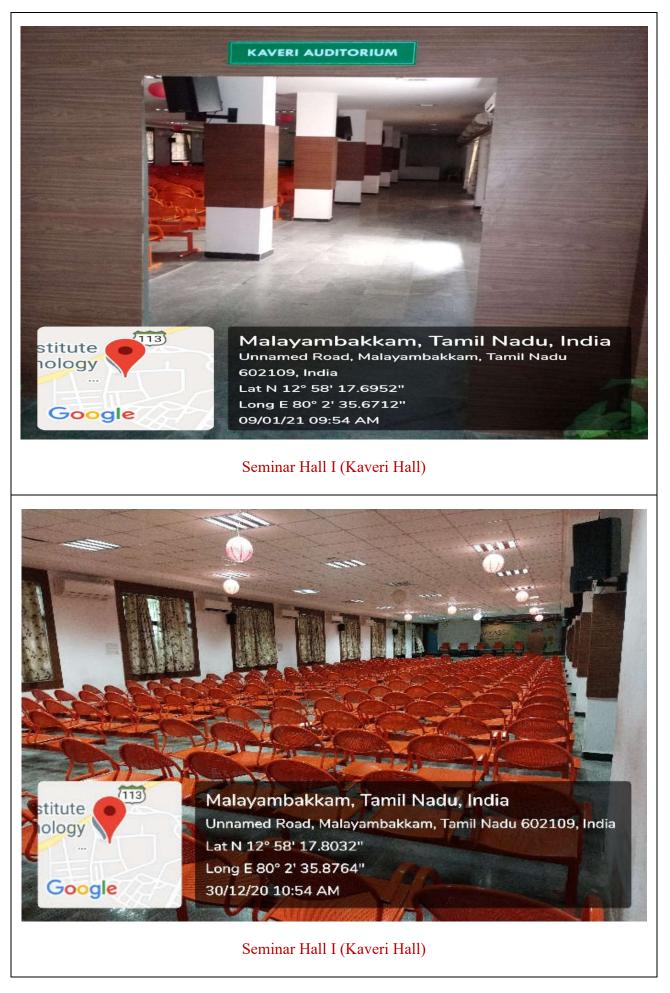

# 4.1 Facilities for ICT enabled Seminar halls

V15102/21 G PRINCIPAL

Dr. A. RAMESH, M.E., Ph.D. PRINCIPAL CHENNAI INSTITUTE OF TECHNOLOGY SARATHY NAGAR, NANDAMPAKKAM POST, KUNDRATHUR, CHENNAI - 600 069.

| Room number or<br>Name of<br>classrooms/Seminar<br>Hall with LCD /<br>wifi/LAN facilities<br>with room numbers | Type of ICT facility                                      |
|----------------------------------------------------------------------------------------------------------------|-----------------------------------------------------------|
| MT1                                                                                                            | Laptop, LCD with LAN and WiFi                             |
| MT2                                                                                                            | Laptop, LCD with LAN and WiFi                             |
| MT4                                                                                                            | Laptop, LCD with LAN and WiFi                             |
| MT5                                                                                                            | Laptop, LCD with LAN and WiFi                             |
| MT6                                                                                                            | Laptop, LCD with LAN and WiFi                             |
| MT7                                                                                                            | Smart Class/Smart Board/ LCD/WIFI/LAN/Laptop/Audio system |
| T2                                                                                                             | Smart Class/ LCD/WIFI/LAN/Laptop/Audio                    |
| T3                                                                                                             | Laptop, LCD with LAN and WiFi                             |
| T4                                                                                                             | Laptop, LCD with LAN and WiFi                             |
| T6                                                                                                             | Laptop, LCD with LAN and WiFi                             |
| Τ7                                                                                                             | Laptop, LCD with LAN and WiFi                             |
| Т9                                                                                                             | Laptop, LCD with LAN and WiFi                             |
| T10                                                                                                            | Smart Class/Smart Board/ LCD/WIFI/LAN/Laptop/Audio system |
| T12                                                                                                            | Laptop, LCD with LAN and WiFi                             |
| T13                                                                                                            | Laptop, LCD with LAN and WiFi                             |
| T14                                                                                                            | Laptop, LCD with LAN and WiFi                             |
| T15                                                                                                            | Laptop, LCD with LAN and WiFi                             |
| T16                                                                                                            | Laptop, LCD with LAN and WiFi                             |
| T17                                                                                                            | Laptop, LCD with LAN and WiFi                             |
| T18                                                                                                            | Laptop, LCD with LAN and WiFi                             |
| T20                                                                                                            | Laptop, LCD with LAN and WiFi                             |
| T21                                                                                                            | Smart Class/Smart Board/ LCD/WIFI/LAN/Laptop/Audio system |
| Seminar Hall I<br>(Kavery Hall)                                                                                | LCD/WIFI/LAN/PC/PA sysyems                                |
| Seminar Hall II<br>(Pennai Hall)                                                                               | LCD/WIFI/LAN/PC/PA sysyems                                |
| Seminar Hall III<br>(Bharani Hall)                                                                             | LCD/WIFI/LAN/PC/PA sysyems                                |