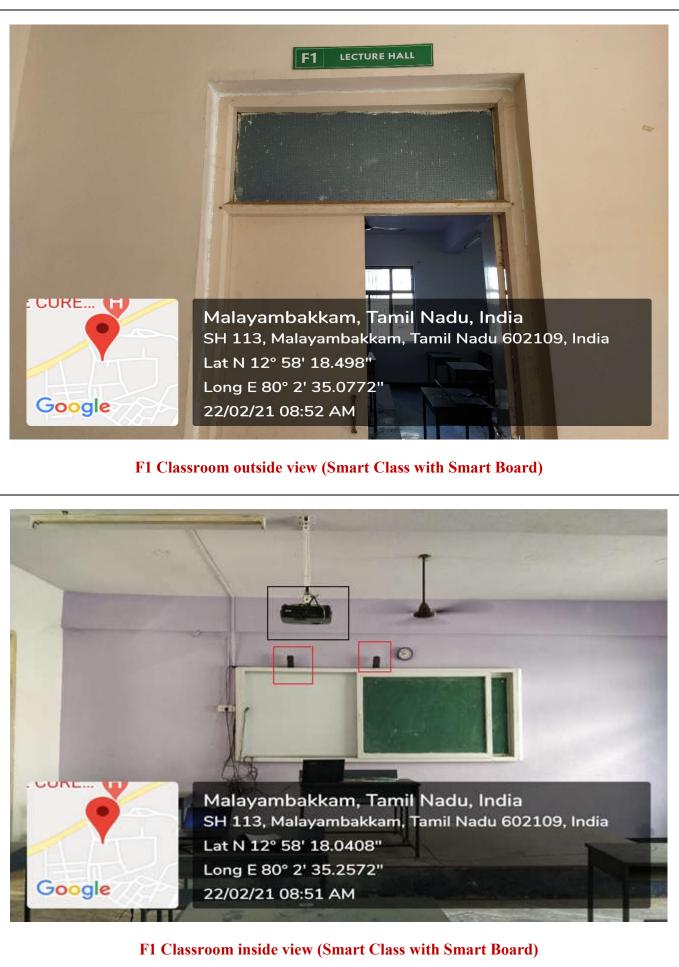

# **4.1 Facilities for ICT enabled Classrooms**

F7 Classroom inside view

Malayambakkam, Tamil Nadu, India Unnamed Road, Tamil Nadu 602109, India Lat N 12° 58' 16.8564" Long E 80° 2' 36.7224" 22/02/21 08:54 AM