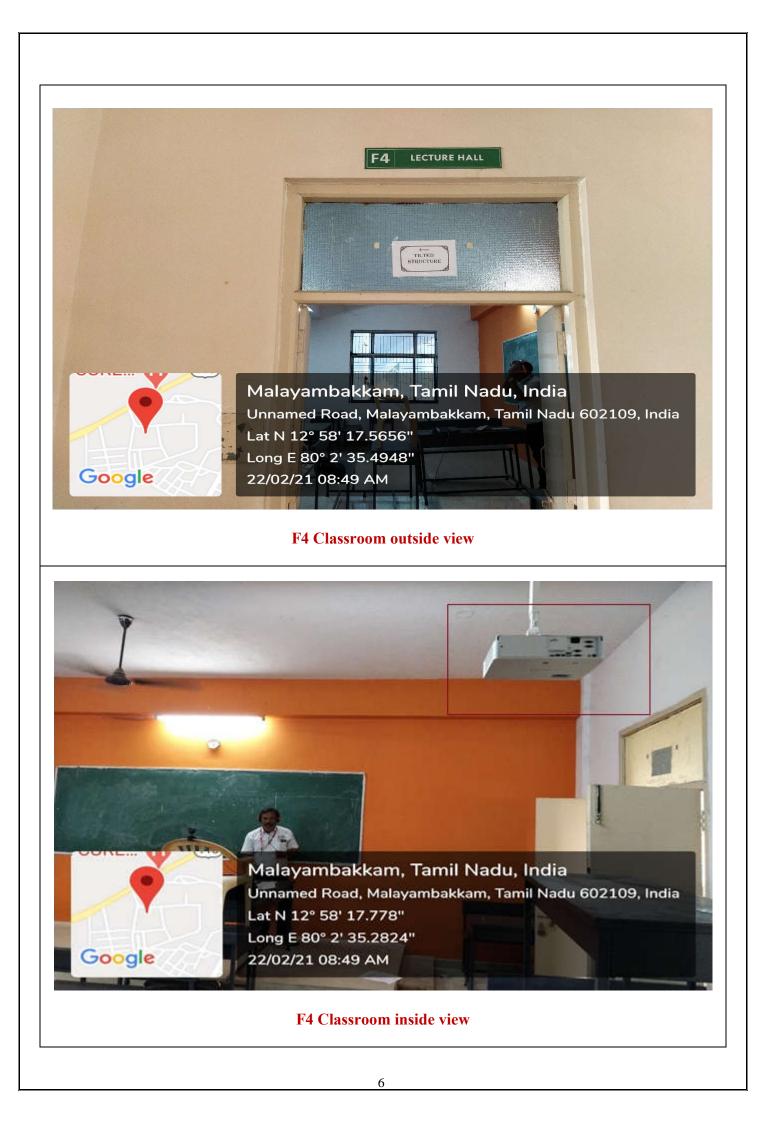

art Class/Smart Board/ LCD/WIFI/LAN/Laptop/Audio system |
| Seminar Hall I<br>(Kavery Hall)                                                                                | LCD/WIFI/LAN/PC/PA sysyems                                |
| Seminar Hall II<br>(Pennai Hall)                                                                               | LCD/WIFI/LAN/PC/PA sysyems                                |
| Seminar Hall III<br>(Bharani Hall)                                                                             | LCD/WIFI/LAN/PC/PA sysyems                                |

P V15102/21 1g PRINCIPAL Dr. A. RAMESH, M.E., Ph.D. PRINCIPAL CHENNAI INSTITUTE OF TECHNOLOGY SARATHY NAGAR, NANDAMPAKKAM POST, KUNDRATHUR, CHENNAI - 600 069.

3

# **4.1 Facilities for ICT enabled Classrooms**











F7 Classroom inside view



Malayambakkam, Tamil Nadu, India Unnamed Road, Tamil Nadu 602109, India Lat N 12° 58' 16.8564" Long E 80° 2' 36.7224" 22/02/21 08:54 AM

F8 Classroom inside view

Google



#### F9 Classroom outside view (Smart Class with Smart Board)









#### F23 Classroom outside view



#### F23 Classroom inside view



#### S1 Classroom outside view (Smart Class with Smart Board)





Lat N 12° 58' 16.3812"

Long E 80° 2' 34.5624" 25/02/21 02:22 PM

Google

### S3 Classroom inside view



#### S4 Classroom outside view





#### 







titute

ology

#### **S7 Classroom inside view**



#### S8 Classroom outside view (Smart Class with Smart Board)







S11 Classroom inside view



### S13 Classroom outside view (Smart Class with Smart Board)









Malayambak