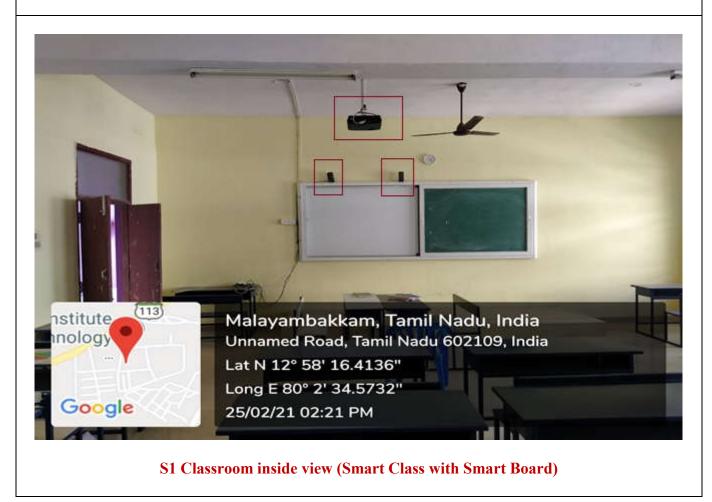

#### S1 Classroom outside view (Smart Class with Smart Board)

Lat N 12° 58' 16.3812"

Long E 80° 2' 34.5624" 25/02/21 02:22 PM

Google