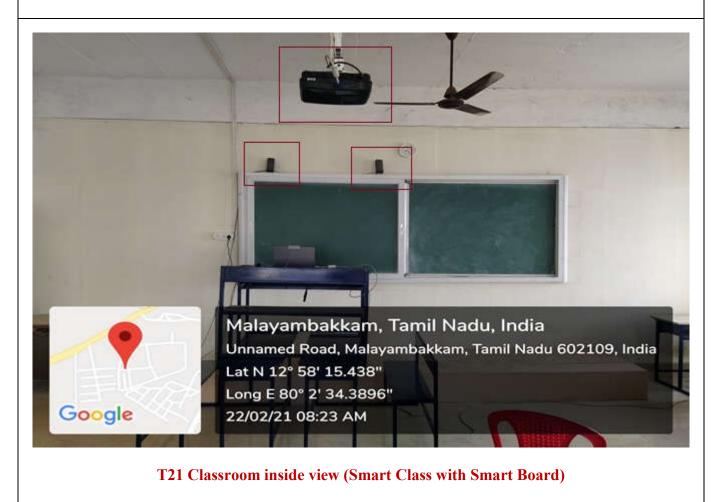

am, Tamil Nadu, India Unnamed Road, Malayambakkam, Tamil Nadu 602109, India Lat N 12° 58' 17.1372" Long E 80° 2' 35.4336" 22/02/21 08:31 AM

#### T6 Classroom inside view

Google



#### T7 Classroom outside view







**T9** Classroom inside view



#### T10 Classroom outside view (Smart Class with Smart Board)



#### T10 Classroom inside view (Smart Class with Smart Board)



#### T12 Classroom outside view







#### T14 Classroom outside view







# T15 Classroom inside view









#### T18 Classroom outside view





Nallur, Tamil Nadu, India SH 113, Nallur, Tamil Nadu 602109, India Lat N 12° 58' 9.2784'' Long E 80° 2' 20.3856''

on Bradinan

ket Academy

Google

**T20 Classroom inside view** 

22/02/21 08:22 AM



### T21 Classroom outside view (Smart Class with Smart Board)



# 4.1 Facilities for ICT enabled Seminar halls