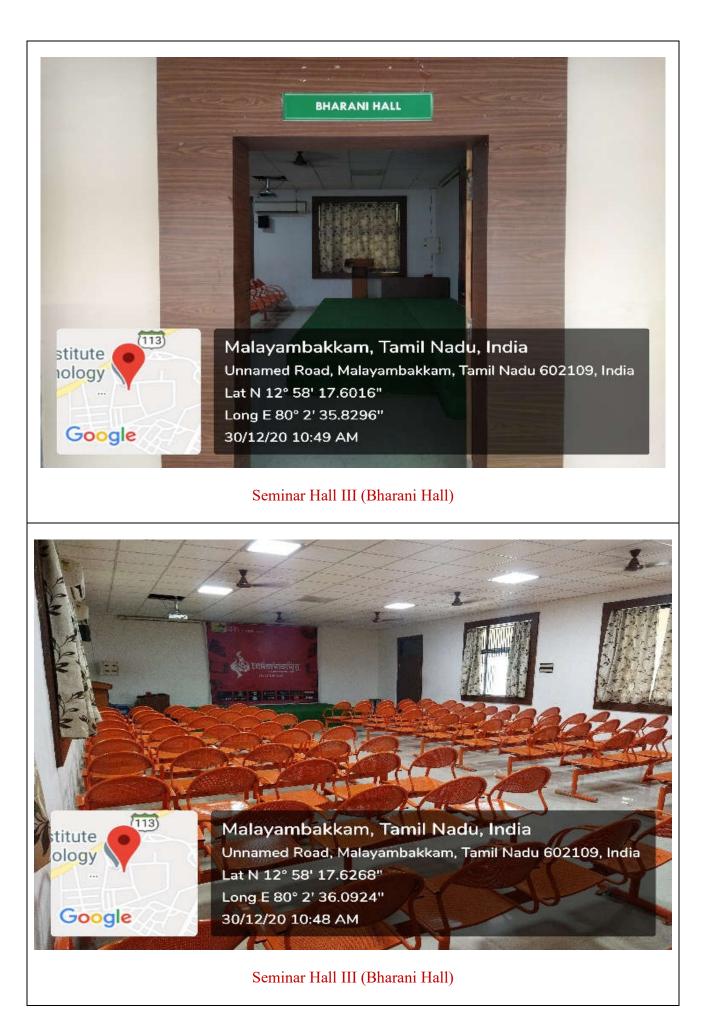

# 4.1 Facilities for ICT enabled Seminar halls

V15102/21 G PRINCIPAL

Dr. A. RAMESH, M.E., Ph.D. PRINCIPAL CHENNAI INSTITUTE OF TECHNOLOGY SARATHY NAGAR, NANDAMPAKKAM POST, KUNDRATHUR, CHENNAI - 600 069.

| Room number or<br>Name of<br>classrooms/Seminar<br>Hall with LCD /<br>wifi/LAN facilities<br>with room numbers | Type of ICT facility                                      |
|----------------------------------------------------------------------------------------------------------------|-----------------------------------------------------------|
| MT1                                                                                                            | Laptop, LCD with LAN and WiFi                             |
| MT2                                                                                                            | Laptop, LCD with LAN and WiFi                             |
| MT4                                                                                                            | Laptop, LCD with LAN and WiFi                             |
| MT5                                                                                                            | Laptop, LCD with LAN and WiFi                             |
| MT6                                                                                                            | Laptop, LCD with LAN and WiFi                             |
| MT7                                                                                                            | Smart Class/Smart Board/ LCD/WIFI/LAN/Laptop/Audio system |
| T2                                                                                                             | Smart Class/ LCD/WIFI/LAN/Laptop/Audio                    |
| T3                                                                                                             | Laptop, LCD with LAN and WiFi                             |
| T4                                                                                                             | Laptop, LCD with LAN and WiFi                             |
| T6                                                                                                             | Laptop, LCD with LAN and WiFi                             |
| Τ7                                                                                                             | Laptop, LCD with LAN and WiFi                             |
| Т9                                                                                                             | Laptop, LCD with LAN and WiFi                             |
| T10                                                                                                            | Smart Class/Smart Board/ LCD/WIFI/LAN/Laptop/Audio system |
| T12                                                                                                            | Laptop, LCD with LAN and WiFi                             |
| T13                                                                                                            | Laptop, LCD with LAN and WiFi                             |
| T14                                                                                                            | Laptop, LCD with LAN and WiFi                             |
| T15                                                                                                            | Laptop, LCD with LAN and WiFi                             |
| T16                                                                                                            | Laptop, LCD with LAN and WiFi                             |
| T17                                                                                                            | Laptop, LCD with LAN and WiFi                             |
| T18                                                                                                            | Laptop, LCD with LAN and WiFi                             |
| T20                                                                                                            | Laptop, LCD with LAN and WiFi                             |
| T21                                                                                                            | Smart Class/Smart Board/ LCD/WIFI/LAN/Laptop/Audio system |
| Seminar Hall I<br>(Kavery Hall)                                                                                | LCD/WIFI/LAN/PC/PA sysyems                                |
| Seminar Hall II<br>(Pennai Hall)                                                                               | LCD/WIFI/LAN/PC/PA sysyems                                |
| Seminar Hall III<br>(Bharani Hall)                                                                             | LCD/WIFI/LAN/PC/PA sysyems                                |