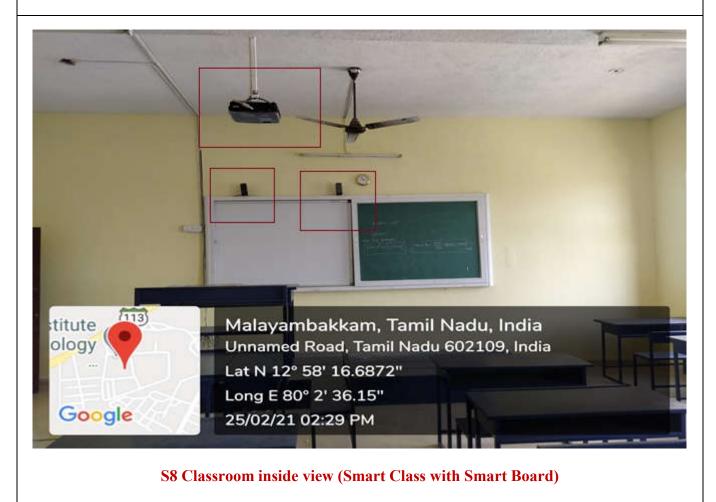

#### S8 Classroom outside view (Smart Class with Smart Board)

S11 Classroom inside view