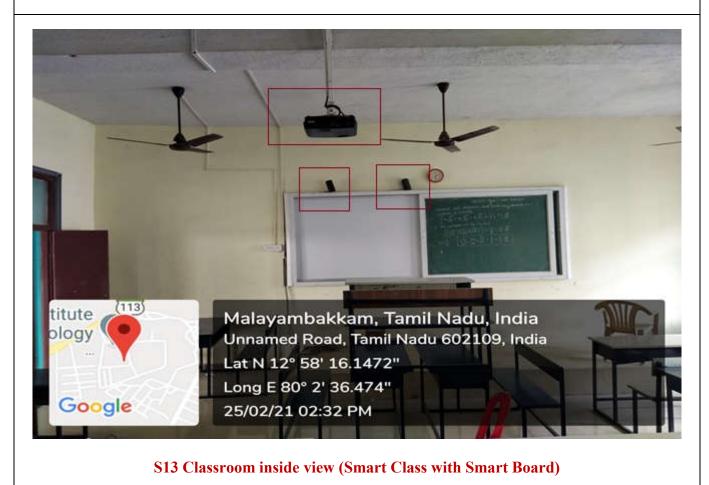

### S13 Classroom outside view (Smart Class with Smart Board)

Malayambakkam, Tamil Nadu, India Unnamed Road, Tamil Nadu 602109, India Lat N 12° 58' 15.7692" Long E 80° 2' 35.8404"

stitute

ology

Google