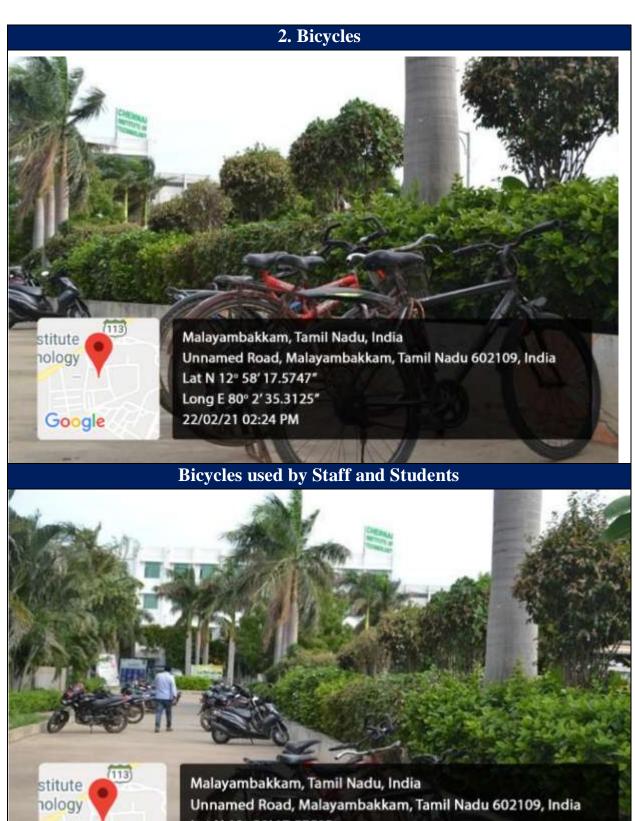

## 7.1.5. Green campus initiatives

titute

plogy

Google



Malayambakkam, Tamil Nadu, India Unnamed Road, Tamil Nadu 602109, India Lat N 12° 58' 18.5412" Long E 80° 2' 36.672" 03/03/21 04:22 PM



Unnamed Road, Malayambakkam, Tamil Nadu, India Unnamed Road, Malayambakkam, Tamil Nadu 602109, Indi Lat N 12° 58' 17.5752" Long E 80° 2' 35.3131" 22/02/21 02:27 PM

**Bicycles used by Staff and Students** 

Google

## **BATTERY CAR**



## **3. Pedestrian Friendly Roads**





Malayambakkam, Tamil Nadu, India Unnamed Road, Malayambakkam, Tamil Nadu 602109, India Lat N 12° 58' 18.6816" Long E 80° 2' 37.2012" 12/01/21 11:50 AM

## Well-Laiden Pedestrian at CIT Entrance











Google

Malayambakkam, Tamil Nadu, India Unnamed Road, Tamil Nadu 602109, India Lat N 12° 58' 18.7284" Long E 80° 2' 40.8876" 12/01/21 11:44 AM

Middle of CIT-Main Building