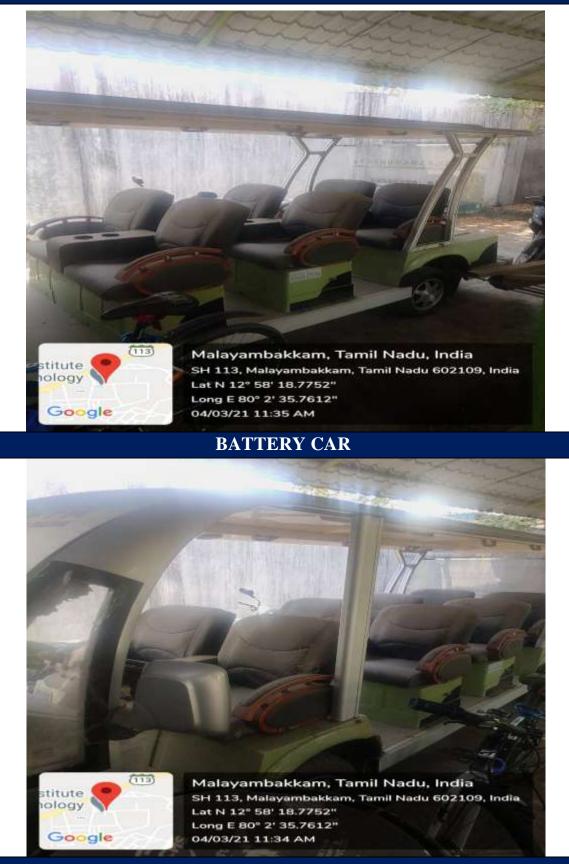

## 7.1.5. Green campus initiatives

titute

plogy

Google



Malayambakkam, Tamil Nadu, India Unnamed Road, Tamil Nadu 602109, India Lat N 12° 58' 18.5412" Long E 80° 2' 36.672" 03/03/21 04:22 PM



Unnamed Road, Malayambakkam, Tamil Nadu, India Unnamed Road, Malayambakkam, Tamil Nadu 602109, Indi Lat N 12° 58' 17.5752" Long E 80° 2' 35.3131" 22/02/21 02:27 PM

**Bicycles used by Staff and Students** 

Google

## **BATTERY CAR**



## **3. Pedestrian Friendly Roads**





Malayambakkam, Tamil Nadu, India Unnamed Road, Malayambakkam, Tamil Nadu 602109, India Lat N 12° 58' 18.6816" Long E 80° 2' 37.2012" 12/01/21 11:50 AM

## Well-Laiden Pedestrian at CIT Entrance











Google

Malayambakkam, Tamil Nadu, India Unnamed Road, Tamil Nadu 602109, India Lat N 12° 58' 18.7284" Long E 80° 2' 40.8876" 12/01/21 11:44 AM

Middle of CIT-Main Building