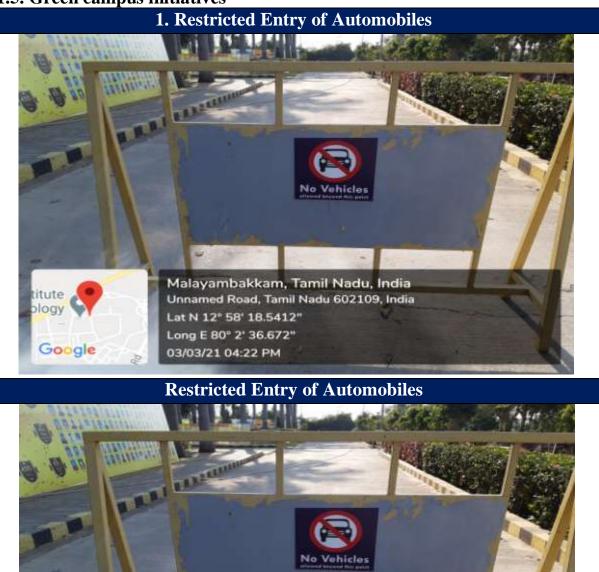

## 7.1.5. Green campus initiatives

titute

plogy

Google

Malayambakkam, Tamil Nadu, India Unnamed Road, Tamil Nadu 602109, India Lat N 12° 58' 18.5412" Long E 80° 2' 36.672" 03/03/21 04:22 PM

Unnamed Road, Malayambakkam, Tamil Nadu, India Unnamed Road, Malayambakkam, Tamil Nadu 602109, Indi Lat N 12° 58' 17.5752" Long E 80° 2' 35.3131" 22/02/21 02:27 PM