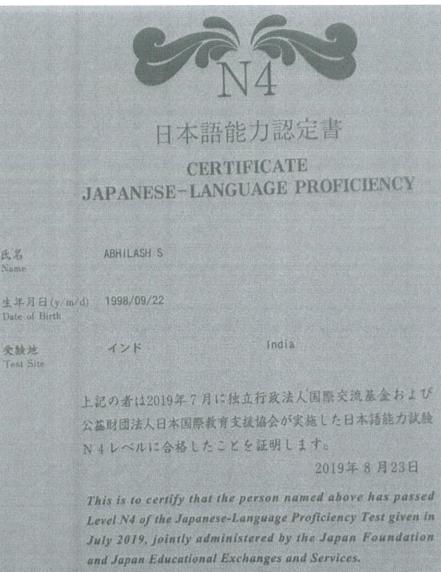

# Academic Year 2019-2020

5.2.3 Number of students qualifying in state/ national/ international level examinations (eg: JAM/ NET/ SLET/ GATE/ GMAT/CAT/GRE/TOEFL/ Civil Services/ State government examinations, etc.)) year wise during last five years government examinations, etc.)

#### 2019-2020