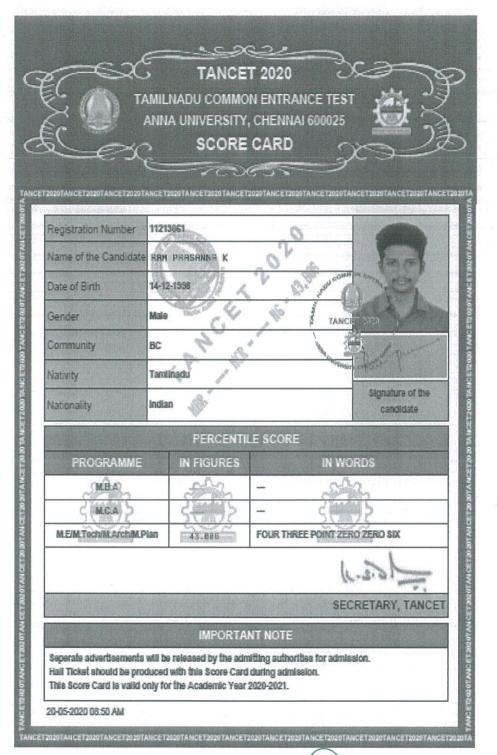

#### **RAM PRASANNA**

Dr. A. RAMESH, M.E. Ph.D. PRINCIPAL CHENNAI INSTITUTE OF TECHNOLOGY SARATHY NAGAR, NANDAMPAKKANI POST, SARATHY NAGAR, CHENNAI - 600 069. KUNDRATHUR, CHENNAI - 600 069.