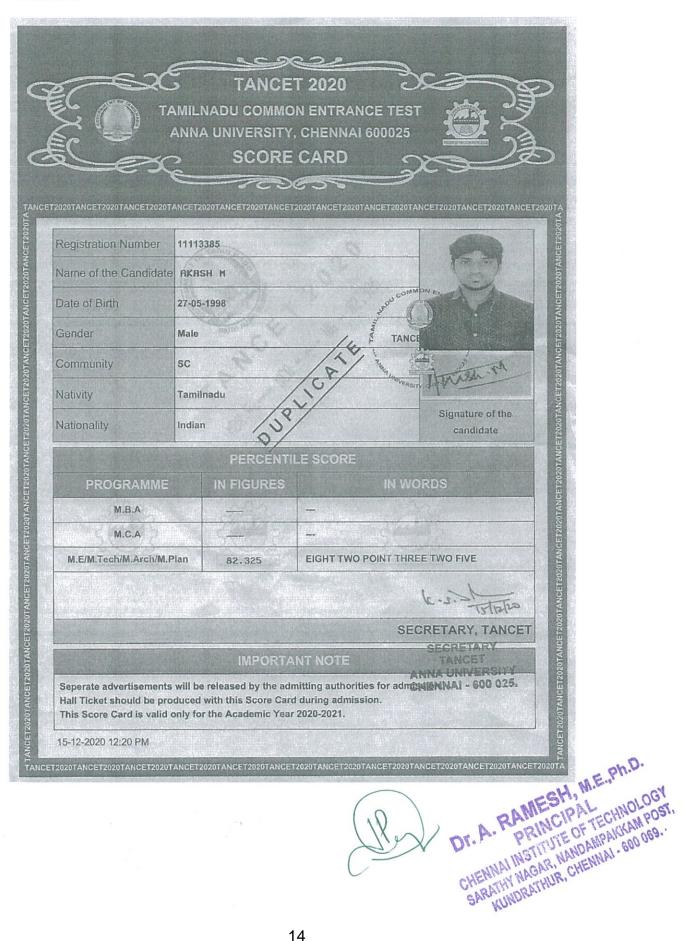

| LEUTS TEST CENTRES<br>1/1855                                                   |         | (IELTS)                |  |
|                             |           |            | Administra<br>Signature | tor's       | (                                                                              | Jr. Sma | (-                     |  |
|                             |           | Date       | 14/02                   |             | est Report Form<br>umber                                                       | 18IN44  | 7242ASHP855A           |  |
| The valid                   | <u></u>   |            |                         | $-\epsilon$ | mbridge A<br>glish                                                             |         |                        |  |

 $\bigcirc$ 

#### AKASH.M



#### HARITHA SHREE.M



Qualifying in GATE 2020 does not guarantee either an admission to a post-graduate programme or a scholarship/assistantship. Admitting institutes may conduct further tests or interviews for final selection.

In the GATE 2020, the qualifying marks for a general category candidate in each paper is  $\mu + \sigma$  or 25 marks (out of 100), whichever is greater, where  $\mu$  is the mean and  $\pi$  is the standard deviation of marks of all the candidates who appeared in the paper. The qualifying marks for OBC(NCL) and SC/ST/PwD candidates are 90% and two-third of a general category candidate in the paper respectively.

The GATE 2020 score was calculated using the formula

$$GATE Score = S_q + (S_t - S_q) \frac{(M - M_q)}{(M_t - M_q)}$$

where

M is marks (out of 100)