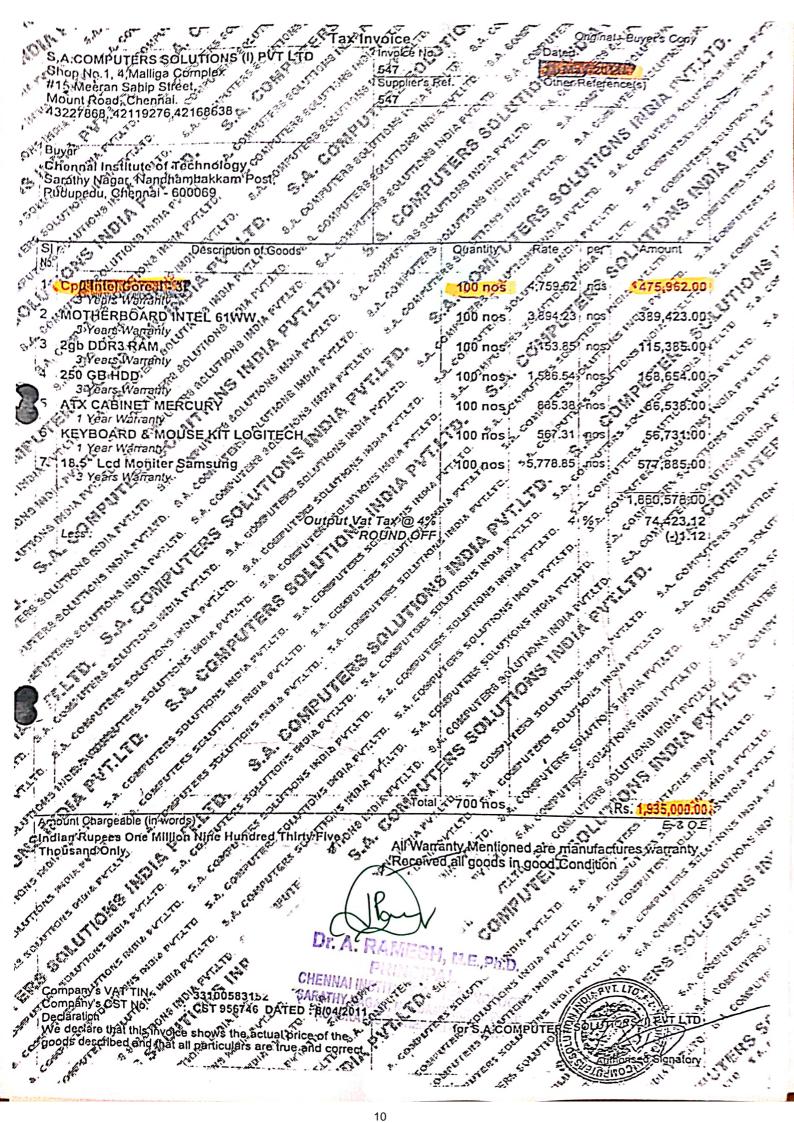

### INVOICE

.

です

,

|                |                                                                                                                                                                                                                                                                    | and the desired at which are setting of the | Contraction and Art - Addition of additional designs |                  |  |  |
|----------------|--------------------------------------------------------------------------------------------------------------------------------------------------------------------------------------------------------------------------------------------------------------------|---------------------------------------------|------------------------------------------------------|------------------|--|--|
| nna            | P. ABACUS NETCOMM PVT LTD<br>-33 Anna Naga Plaza, 2 <sup>nd</sup> Avenue,<br>nna Nagar, Chennai 600 040.                                                                                                                                                           |                                             | ice No: 6                                            | Date 14.062010   |  |  |
| -mai           | 44-42693564 Fax: 044-42612838<br>1: Abacusne@vsnl.net, Abacusnetcomm@vsnl.net                                                                                                                                                                                      | Delin                                       | very No:8                                            | Date: 14.06.2010 |  |  |
| ir. P:<br>henn | STOMER NAME:<br>Parthasarathy Seeniammal, Educational Trust,<br>nnal insititute of Technology, Kunrathur, Sriperabathur Road,<br>dampakkam p.o                                                                                                                     |                                             | se Order No:                                         | Date:            |  |  |
| No             | Description of Goods                                                                                                                                                                                                                                               | Qty                                         | Rate/Unit                                            | Amount           |  |  |
| 17             |                                                                                                                                                                                                                                                                    | 100 Nos                                     | 23,317.30                                            | Rs.23.31.730/-   |  |  |
|                | Intel Core2 Duo E7500 Processor @2.93Ghz<br>Intel G 13 chipset Motherboani<br>2GB DDR3 RAM<br>320GB SATA HDD<br>Interpreted Ethernet                                                                                                                               |                                             | - 1                                                  |                  |  |  |
|                | 6 USB Ports, 1 Parallel, 1 Serial Port<br>HP Keyboard<br>HP 18,57 TFT Monitor<br>3 Years Warranty 3:3:3 onsite                                                                                                                                                     |                                             |                                                      |                  |  |  |
|                |                                                                                                                                                                                                                                                                    | -                                           | ،                                                    |                  |  |  |
|                | VAT @ 4%                                                                                                                                                                                                                                                           |                                             | ×                                                    | Rs.93.2707-      |  |  |
|                |                                                                                                                                                                                                                                                                    |                                             |                                                      | <u>.</u>         |  |  |
|                |                                                                                                                                                                                                                                                                    |                                             |                                                      |                  |  |  |
|                | Total                                                                                                                                                                                                                                                              |                                             |                                                      | Rs. 24.25,000 =  |  |  |
| mou            | Int Chargeable Rupees (In Word : Twenty Four Lakh Twenty Five Thousa                                                                                                                                                                                               | nd Only.)                                   | · .                                                  |                  |  |  |
| N-V            | AT NO: 33741502651<br>NO: 865037 19 08 2005<br>A CODE:076                                                                                                                                                                                                          |                                             | P.ABACUS NETC                                        | COMM PVT LTD     |  |  |
| ole<br>heque   | es should be drawn in favor of ICP. ABACUS NETCOMM PVT LTD.<br>erve the right to charge interest at 24% PO on payment exceeding 15 days from the date of it<br>erve the right to charge interest at 24% PO on payment exceeding 15 days of the receipt of the poor | . wine                                      | ED SIGNATORY                                         | Pany             |  |  |
| ny di          | in will be allowed unless notified in writing to be within the expectation.                                                                                                                                                                                        | ~                                           | Dr. A. RAME<br>PRINC                                 | IPAL             |  |  |
|                |                                                                                                                                                                                                                                                                    | SA                                          | RATHY NAGAR, NAN<br>KUNDRATHUR, CHE                  | DAMPANICAH POST. |  |  |