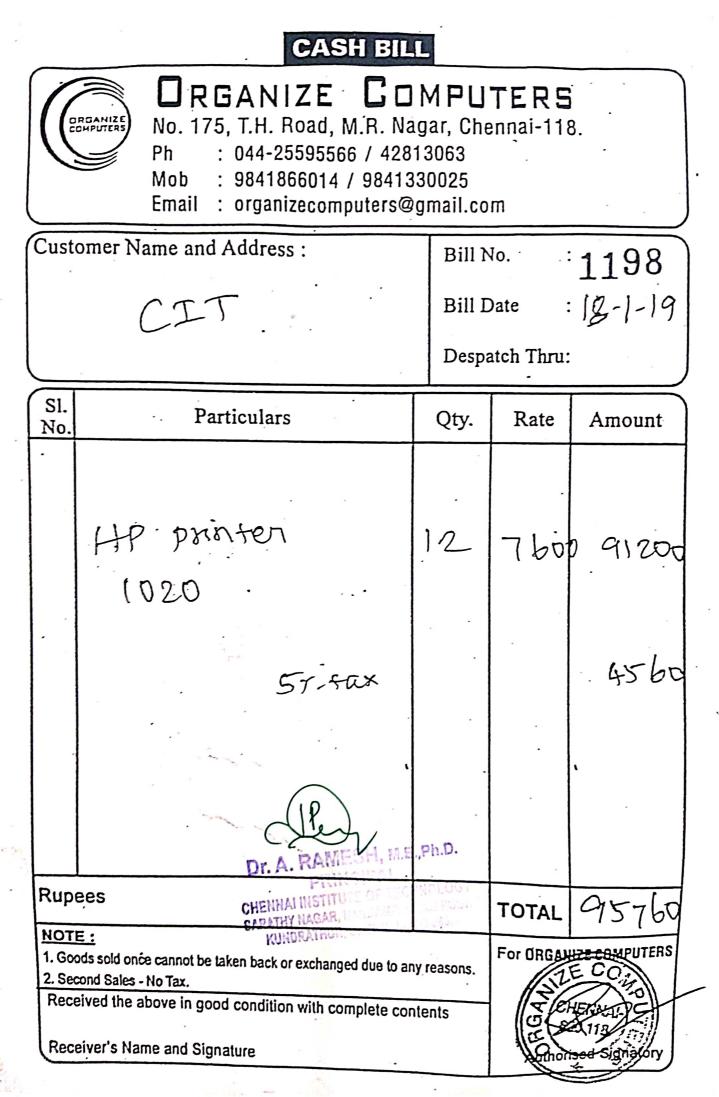

### INVOICE

.

です

,

|                |                                                                                                                                                                                                                                                                    | and the desired at which are setting of the | Contraction and Art - Addition of additional designs |                  |  |  |
|----------------|--------------------------------------------------------------------------------------------------------------------------------------------------------------------------------------------------------------------------------------------------------------------|---------------------------------------------|------------------------------------------------------|------------------|--|--|
| nna            | P. ABACUS NETCOMM PVT LTD<br>-33 Anna Naga Plaza, 2 <sup>nd</sup> Avenue,<br>nna Nagar, Chennai 600 040.                                                                                                                                                           |                                             | ice No: 6                                            | Date 14.062010   |  |  |
| -mai           | 44-42693564 Fax: 044-42612838<br>1: Abacusne@vsnl.net, Abacusnetcomm@vsnl.net                                                                                                                                                                                      | Delin                                       | very No:8                                            | Date: 14.06.2010 |  |  |
| ir. P:<br>henn | STOMER NAME:<br>Parthasarathy Seeniammal, Educational Trust,<br>nnal insititute of Technology, Kunrathur, Sriperabathur Road,<br>dampakkam p.o                                                                                                                     |                                             | se Order No:                                         | Date:            |  |  |
| No             | Description of Goods                                                                                                                                                                                                                                               | Qty                                         | Rate/Unit                                            | Amount           |  |  |
| 17             |                                                                                                                                                                                                                                                                    | 100 Nos                                     | 23,317.30                                            | Rs.23.31.730/-   |  |  |
|                | Intel Core2 Duo E7500 Processor @2.93Ghz<br>Intel G 13 chipset Motherboani<br>2GB DDR3 RAM<br>320GB SATA HDD<br>Interpreted Ethernet                                                                                                                               |                                             | - 1                                                  |                  |  |  |
|                | 6 USB Ports, 1 Parallel, 1 Serial Port<br>HP Keyboard<br>HP 18,57 TFT Monitor<br>3 Years Warranty 3:3:3 onsite                                                                                                                                                     |                                             |                                                      |                  |  |  |
|                |                                                                                                                                                                                                                                                                    | -                                           | ،                                                    |                  |  |  |
|                | VAT @ 4%                                                                                                                                                                                                                                                           |                                             | ×                                                    | Rs.93.2707-      |  |  |
|                |                                                                                                                                                                                                                                                                    |                                             |                                                      | <u>.</u>         |  |  |
|                |                                                                                                                                                                                                                                                                    |                                             |                                                      |                  |  |  |
|                | Total                                                                                                                                                                                                                                                              |                                             |                                                      | Rs. 24.25,000 =  |  |  |
| mou            | Int Chargeable Rupees (In Word : Twenty Four Lakh Twenty Five Thousa                                                                                                                                                                                               | nd Only.)                                   | · .                                                  |                  |  |  |
| N-V            | AT NO: 33741502651<br>NO: 865037 19 08 2005<br>A CODE:076                                                                                                                                                                                                          |                                             | P.ABACUS NETC                                        | COMM PVT LTD     |  |  |
| ole<br>heque   | es should be drawn in favor of ICP. ABACUS NETCOMM PVT LTD.<br>erve the right to charge interest at 24% PO on payment exceeding 15 days from the date of it<br>erve the right to charge interest at 24% PO on payment exceeding 15 days of the receipt of the poor | . wine                                      | ED SIGNATORY                                         | Pany             |  |  |
| ny di          | in will be allowed unless notified in writing to be within the expectation.                                                                                                                                                                                        | ~                                           | Dr. A. RAME<br>PRINC                                 | IPAL             |  |  |
|                |                                                                                                                                                                                                                                                                    | SA                                          | RATHY NAGAR, NAN<br>KUNDRATHUR, CHE                  | DAMPANICAH POST. |  |  |