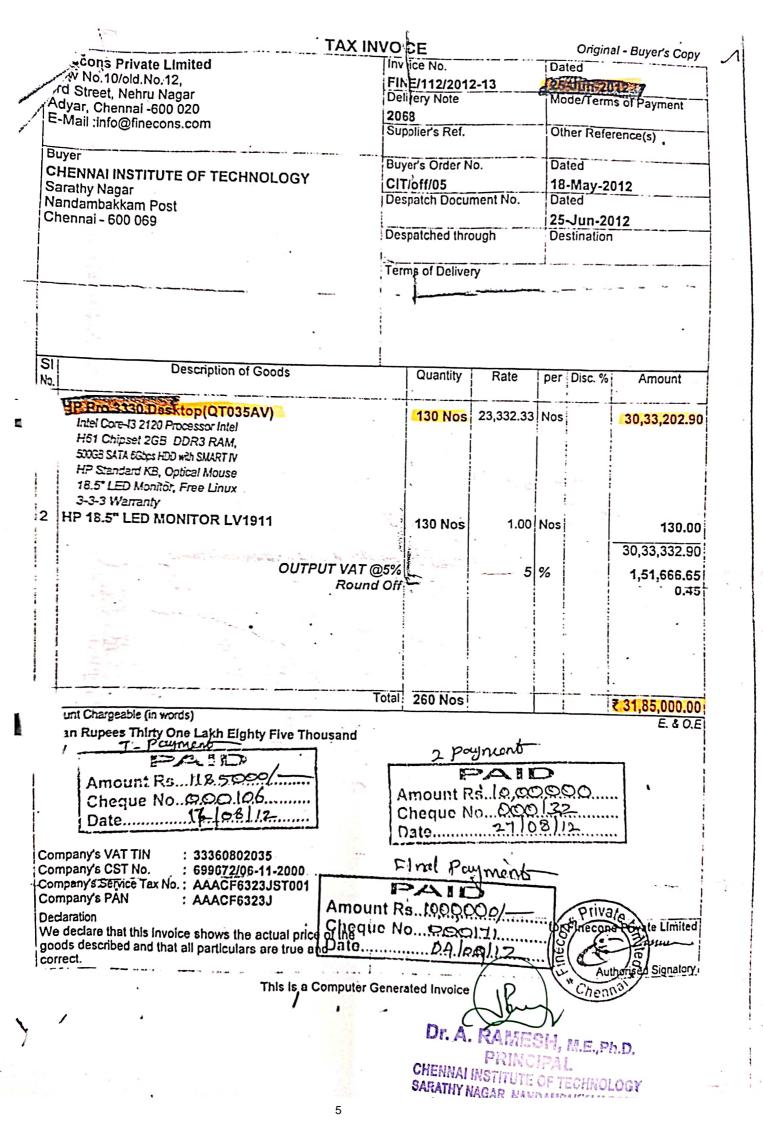

### INVOICE

.

です

,

|                |                                                                                                                                                                                                                                                                    | and the desired at which are setting of the | Contraction and Art - Addition of additional designs |                  |  |  |
|----------------|--------------------------------------------------------------------------------------------------------------------------------------------------------------------------------------------------------------------------------------------------------------------|---------------------------------------------|------------------------------------------------------|------------------|--|--|
| nna            | P. ABACUS NETCOMM PVT LTD<br>-33 Anna Naga Plaza, 2 <sup>nd</sup> Avenue,<br>nna Nagar, Chennai 600 040.                                                                                                                                                           |                                             | ice No: 6                                            | Date 14.062010   |  |  |
| -mai           | 44-42693564 Fax: 044-42612838<br>1: Abacusne@vsnl.net, Abacusnetcomm@vsnl.net                                                                                                                                                                                      | Delin                                       | very No:8                                            | Date: 14.06.2010 |  |  |
| ir. P:<br>henn | STOMER NAME:<br>Parthasarathy Seeniammal, Educational Trust,<br>nnal insititute of Technology, Kunrathur, Sriperabathur Road,<br>dampakkam p.o                                                                                                                     |                                             | se Order No:                                         | Date:            |  |  |
| No             | Description of Goods                                                                                                                                                                                                                                               | Qty                                         | Rate/Unit                                            | Amount           |  |  |
| 17             |                                                                                                                                                                                                                                                                    | 100 Nos                                     | 23,317.30                                            | Rs.23.31.730/-   |  |  |
|                | Intel Core2 Duo E7500 Processor @2.93Ghz<br>Intel G 13 chipset Motherboani<br>2GB DDR3 RAM<br>320GB SATA HDD<br>Interpreted Ethernet                                                                                                                               |                                             | - 1                                                  |                  |  |  |
|                | 6 USB Ports, 1 Parallel, 1 Serial Port<br>HP Keyboard<br>HP 18,57 TFT Monitor<br>3 Years Warranty 3:3:3 onsite                                                                                                                                                     |                                             |                                                      |                  |  |  |
|                |                                                                                                                                                                                                                                                                    | -                                           | ،                                                    |                  |  |  |
|                | VAT @ 4%                                                                                                                                                                                                                                                           |                                             | ×                                                    | Rs.93.2707-      |  |  |
|                |                                                                                                                                                                                                                                                                    |                                             |                                                      | <u>.</u>         |  |  |
|                |                                                                                                                                                                                                                                                                    |                                             |                                                      |                  |  |  |
|                | Total                                                                                                                                                                                                                                                              |                                             |                                                      | Rs. 24.25,000 =  |  |  |
| mou            | Int Chargeable Rupees (In Word : Twenty Four Lakh Twenty Five Thousa                                                                                                                                                                                               | nd Only.)                                   | · .                                                  |                  |  |  |
| N-V            | AT NO: 33741502651<br>NO: 865037 19 08 2005<br>A CODE:076                                                                                                                                                                                                          |                                             | P.ABACUS NETC                                        | COMM PVT LTD     |  |  |
| ole<br>heque   | es should be drawn in favor of ICP. ABACUS NETCOMM PVT LTD.<br>erve the right to charge interest at 24% PO on payment exceeding 15 days from the date of it<br>erve the right to charge interest at 24% PO on payment exceeding 15 days of the receipt of the poor | . wine                                      | ED SIGNATORY                                         | Pany             |  |  |
| ny di          | in will be allowed unless notified in writing to be within the expectation.                                                                                                                                                                                        | ~                                           | Dr. A. RAME<br>PRINC                                 | IPAL             |  |  |
|                |                                                                                                                                                                                                                                                                    | SA                                          | RATHY NAGAR, NAN<br>KUNDRATHUR, CHE                  | DAMPANICAH POST. |  |  |