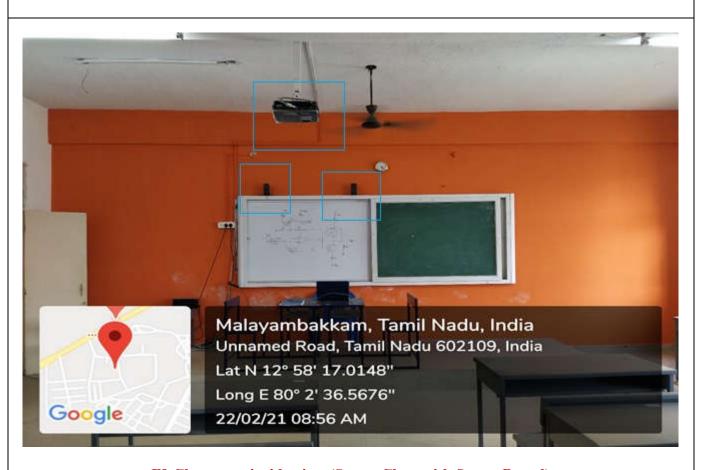

F9 Classroom inside view (Smart Class with Smart Board)

F22 Classroom outside view

F22 Classroom inside view

F23 Classroom outside view

F23 Classroom inside view

S1 Classroom outside view (Smart Class with Smart Board)