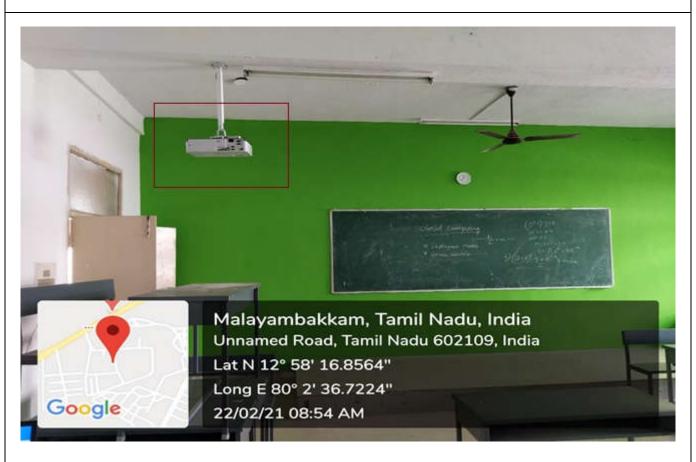

F4 Classroom outside view

F4 Classroom inside view

F7 Classroom outside view

F7 Classroom inside view

F8 Classroom outside view

F8 Classroom inside view

F9 Classroom outside view (Smart Class with Smart Board)